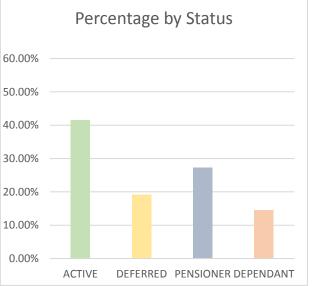

21/01/2020





## Update from November 2019 to January 2020

32.30% of the Clwyd Pension Fund's membership has registered to use Member Self-Service since we went live with this facility in November 2017. Within the last 2-3 month period, this has increased by an additional 224 users so the numbers are steadily rising.

Looking over the last scheme year (1<sup>st</sup> April 2019 to current date), our MSS users have increased from 8,932 to 10,776. This is an overall increase of 1,844 members who have registered for MSS during the 2019/2020 scheme year.

The 1:1 pension appointments will continue until the end of February 2020 and will resume in approximately September of the same year. It is anticipated that more members will register to use the service during this last period of 1:1s.



### % Split between status



# <u>Statistics between</u> 05/11/2019 to 21/01/2020 (78 days)

| CONTACT US TASKS    |                             |                  |
|---------------------|-----------------------------|------------------|
| 358                 | MSSKEY                      | Key requests     |
|                     |                             |                  |
| 47                  | MSSENQ                      | Enquiry tasks    |
| 10                  | MSSEST                      | Estimate tasks   |
| 21                  | MSSRET                      | Retirement tasks |
| 9                   | MSSTVT T                    | ransfer tasks    |
| 87_                 | Contact Us (1.12 p/day)     |                  |
| 132                 | MSSADD Address update (