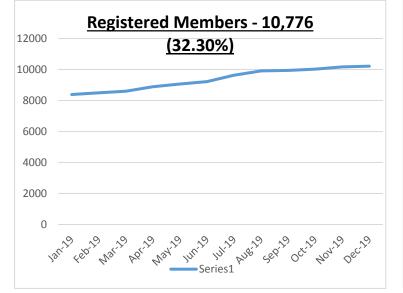

## Update from November 2019 to January 2020

32.30% of the Clwyd Pension Fund's membership has registered to use Member Self-Service since we went live with this facility in November 2017. Within the last 2-3 month period, this has increased by an additional 224 users so the numbers are steadily rising.

Looking over the last scheme year (1<sup>st</sup> April 2019 to current date), our MSS users have increased from 8,932 to 10,776. This is an overall increase of 1,844 members who have registered for MSS during the 2019/2020 scheme year.