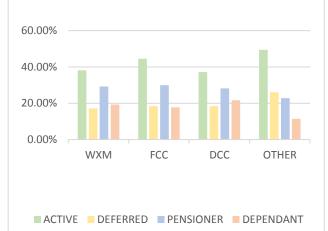

m November 2019 to January 2020

32.30% of the Clwyd Pension Fund's membership has registered to use Member Self-Service since we went live with this facility in November 2017. Within the last 2-3 month period, this has increased by an additional 224 users so the numbers are steadily rising.

Looking over the last scheme year (1<sup>st</sup> April 2019 to current date), our MSS users have increased from 8,932 to 10,776. This is an overall increase of 1,844 members who have registered for MSS during the 2019/2020 scheme year.

The 1:1 pension appointments will continue until the end of February 2020 and will resume in approximately September of the same year. It is anticipated that more members will register to use the service during this last period of 1:1s.



### % Split between status



# <u>Statistics between</u> 05/11/2019 to 21/01/2020 (78 days)

| CONTACT US TASKS    |                             |                  |
|---------------------|-----------------------------|------------------|
| 358                 | MSSKEY                      | Key requests     |
|                     |                             |                  |
| 47                  | MSSENQ                      | Enquiry tasks    |
| 10                  | MSSEST                      | Estimate tasks   |
| 21                  | MSSRET                      | Retirement tasks |
| 9                   | MSSTVT T                    | ransfer tasks    |
| 87_                 | Contact Us (1.12 p/day)     |                  |
| 132                 | MSSADD Address update (new) |                  |
| 3